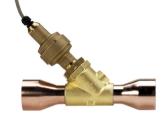

## **KVS Valves with CPC Systems**

Introduction

Danfoss KVS valves have been tested with Emerson E2 controllers. This document explains the hookup and programming required. Please contact Danfoss technical support if you have any questions - 410-931-8716.

**Wiring instructions** 

Danfoss KVS valves should be wired as shown. Contact Emerson regarding wire requirements and max distance.