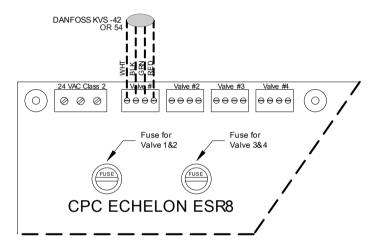

**Wiring instructions** 

Danfoss KVS valves should be wired as shown. Contact Emerson regarding wire requirements and max distance.