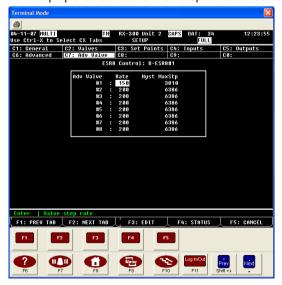

## **Programming instructions**

The E2 must be programmed for the step rate and max steps. Step rate should be 150 steps per second and max steps should be 3810.

Please refer to <u>www.danfoss.us/foodretail</u> for more information on the Danfoss KVS valve.